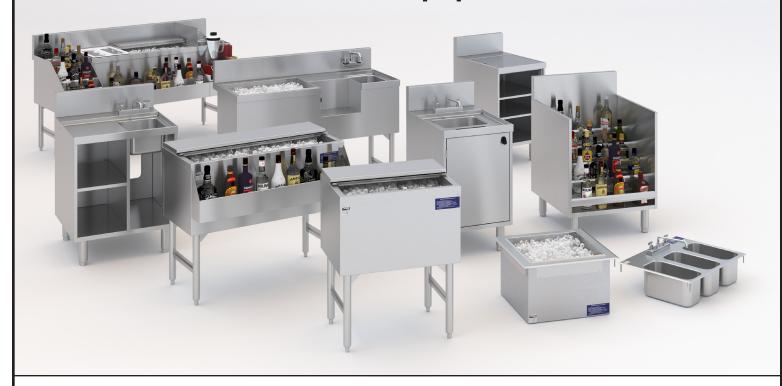

## Did we mention we make underbar equipment too?

With all of the racks, cabinets, cafeteria and support equipment we manufacture, it's easy to forget about the full line of underbar products we offer. But there is so much to choose from! Between sinks, mixing stations, drink rails and ice chests, you can create the exact layout needed for your bar. Plus, Piper makes custom bar configurations too. Work with our designers to determine the proper equipment schedule, appropriate dimensions and a list of required accessories and be up an running in no time. And rest assured, the uncompromising quality and craftsmanship is trademark Piper. Learn more at lacrossecooler.com or call a Piper representative today!

- Sinks
- Cabinets
- Mixing Stations
- Pass-Thrus and Overshelves
- Glass Racks
- · Bottle and Beer Storage
- Drainboards and Drink Rails
- Ice Chests
- · And so much more...